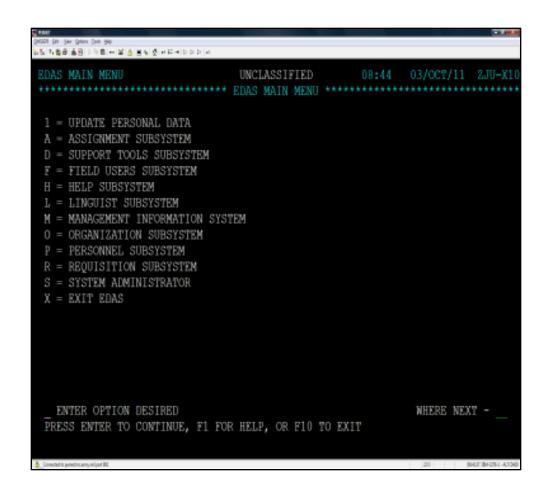

#### **EDAS Overview**

- THE ENLISTED DISTRIBUTION AND ASSIGNMENT SYSTEM (EDAS) IS A REAL TIME, INTERACTIVE AUTOMATED SYSTEM THAT SUPPORTS THE MANAGEMENT OF THE ENLISTED FORCE. EDAS:
- > ISSUES ASSIGNMENT INSTRUCTIONS VIA AUTOMATED DATA TRANSMISSION (ADTRANS); ARRIVES IN THE FIELD AS EMILPO OUTPUT
- PROVIDES EPMD AND FIELD USERS ASSIGNED AND PROJECTED STRENGTHS AT THE MOS, GRADE, SQI, ASI AND LANGUAGE LEVEL OF DETAIL
- PROVIDES ENLISTED STRENGTH MANAGEMENT INFORMATION TO FIELD COMMANDS
- > PROVIDES INTERACTIVE UPDATE CAPABILITY TO POST INFORMATION DIRECTLY TO THE TAPDB

- ASSIGNMENTS
  - Assignment Query (AQ)
  - Assignment SI Query (AS)
  - Deletion/Deferment (FF/FJ)\*
- Help Subsystem (HK)
- MANAGEMENT INFORMATION
  - Stat-MOS Summary Query (MM)
  - Statistical data (MQ)
  - Report request (MO) \*
- ORGANIZATION QUERY (OQ)

- PERSONNEL
  - EDAS Soldier Record (PE)
  - Personnel Query (PQ)
  - Personnel SSN Query (PS)
  - Promotions Point Update (PP)
     (Top of the System Access)\*
- REQUISITION
  - Create (RC) \*
  - History (RH)\*
  - Modify (RM) \*
  - Query (RQ)
  - Special instructions (RS)